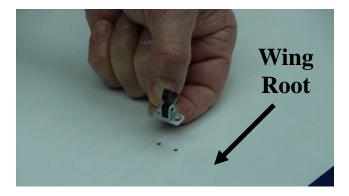

## **Required Tools and Adhesives**

- ♦ 1 Phillips Screw Driver
- ♦ 1 1oz Bottle Gap Filling CA Glue

2. Align window latch with predrilled holes in the bottom of each wing. The hook portion of the latch will go towards the wing root.