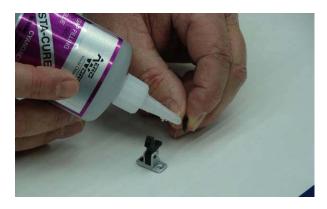

3. Use thick CA on each screw prior to installing to lock screws in place.

**Note:** CA glues have a fast drying time. Remember to work quickly.

4. Finished window latch installation shown below, repeat previous steps for remaining wing.