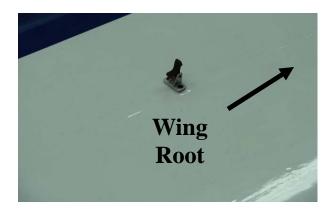

3. Use thick CA on each screw prior to installing to lock screws in place.

**Note:** CA glues have a fast drying time. Remember to work quickly.

4. Finished window latch installation shown below, repeat previous steps for remaining wing.