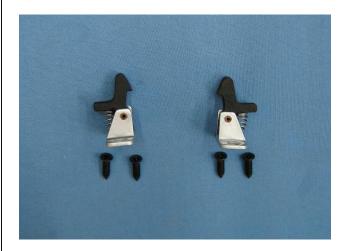

## **Window Latch Installation**

1. Gather the window latch items as shown below.

## **Required Parts**

- 2 Window Latches
- ♦ 4 T2.6x10 Mounting Screws

## **Required Tools and Adhesives**

- ♦ 1 Phillips Screw Driver
- ♦ 1 1oz Bottle Gap Filling CA Glue

2. Align window latch with predrilled holes in the bottom of each wing. The hook portion of the latch will go towards the wing root.